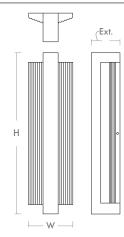

## **DIMENSIONS**

6.00" W: 22.00" H: 4.00" Ext:

M.C: 11.00" From top of fixture

Order example for standard fixture:

3-763-15 (x-xxx: LED Sequence # / -xx: Finish)