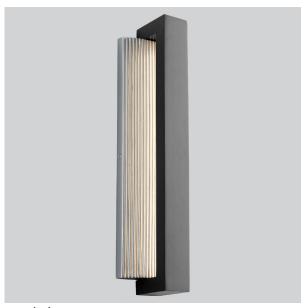

## 3-763-15

FIXTURE TYPE \_ LOCATION \_\_\_\_\_ DATE PROJECT\_

-15 Black

**LIGHT SOURCE** (1x) 18W LED with Driver on board, 3000K, CRI 90

**LUMINAIRE POWER** 19.8W Input Power

30000 hr RL **RATED LIFE** 

**OPTIONAL COLOR** 

**TEMPERATURES** 3000K Only

**LUMEN OUTPUT** Delivered: 435 lm (LM-79)

**INPUT VOLTAGE** 120V AC, 50/60Hz

**DIMMING** TRIAC Dimming 100-10%

**CONSTRUCTION** Cast Aluminum Housing

**DIFFUSER** - Sandblasted Glass

**FINISHES** Black (-15)

**MOUNTING** 4" Octagonal J-Box

(Installer must provide a bead of caulk between

fixture housing and mounting surface)

**STANDARDS** cETL Wet listed, ADA Compliant, Conforms to

UL STD 1598, Certified CAN/CSA STD C22.2 No 250.0.